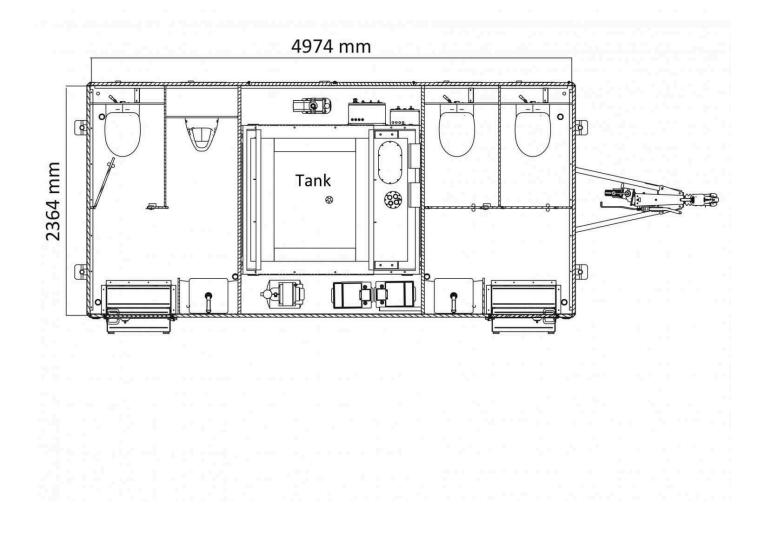

# VENICE VACUUM TRAILER

FLOOR PLAN/LAYOUT

#### INTERIOR LAYOUT:

Divided into ladies and gentlemen's areas: 2 toilets and 1 sink in the ladies' area and 1 toilet + 1 urinal + 1 sink in the men's area.

EXTERIOR MEASUREMENTS: 5.25 m long + 1.36 m wide x 2.57 m wide (leave 0.2 m in front of the staircase) x 3.10 high.