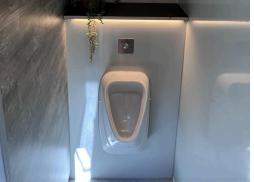

#### INTERIOR LAYOUT:

Divided into ladies and gentlemen's areas: 2 toilets and 1 sink in the ladies' area and 1 toilet + 1 urinal + 1 sink in the men's area.

EXTERIOR MEASUREMENTS: 5.25 m long + 1.36 m wide x 2.57 m wide (leave 0.2 m in front of the staircase) x 3.10 high.

## OPERATION:

Toilets with Jets™ vacuum system, where the vacuum technology used by our toilets to flush water saves an of 8 liters per flush.

AENOR AENOR

In addition, this system avoids the use of chemicals for deodorization that would be neces