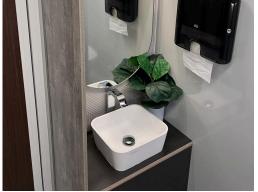

#### INTERIOR LAYOUT:

Divided into ladies and gentlemen's areas: 2 toilets and 1 sink in the ladies' area and 1 toilet + 1 urinal + 1 sink in the men's area.

EXTERIOR MEASUREMENTS: 5.25 m long + 1.36 m wide x 2.57 m wide (leave 0.2 m in front of the staircase) x 3.10 high.

Brown exterior. Combination of grey and white interior.

has air conditioning.