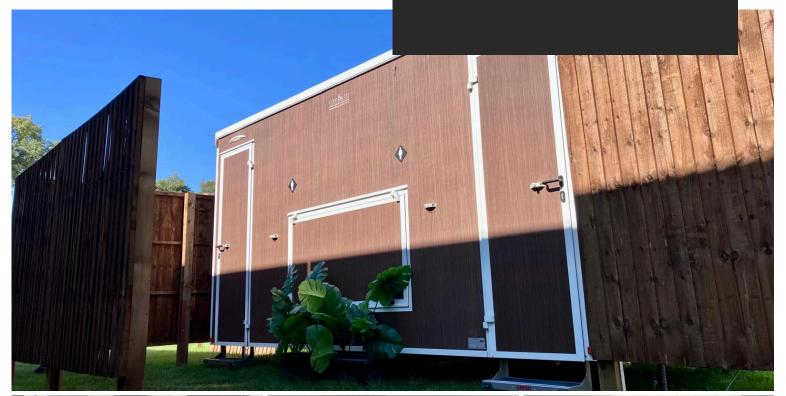

#### INTERIOR LAYOUT:

Divided into ladies and gentlemen's areas: 2 toilets and 1 sink in the ladies' area and 1 toilet + 1 urinal + 1 sink in the men's area.

EXTERIOR MEASUREMENTS: 5.25 m long + 1.36 m wide x 2.57 m wide (leave 0.2 m in front of the staircase) x 3.10 high.

Brown exterior. Combination of grey and white interior.

has air conditioning.