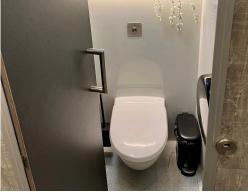

#### INTERIOR LAYOUT:

Divided into ladies and gentlemen's areas: 2 toilets and 1 sink in the ladies' area and 1 toilet + 1 urinal + 1 sink in the men's area.

EXTERIOR MEASUREMENTS: 5.25 m long + 1.36 m wide x 2.57 m wide (leave 0.2 m in front of the staircase) x 3.10 high.

## OPERATION:

Toilets with Jets™ vacuum system, where the vacuum technology used by our toilets to flush water saves an of 8 liters per flush.

AENOR AENOR

In addition, this system avoids the use of chemicals for deodorization that would be neces