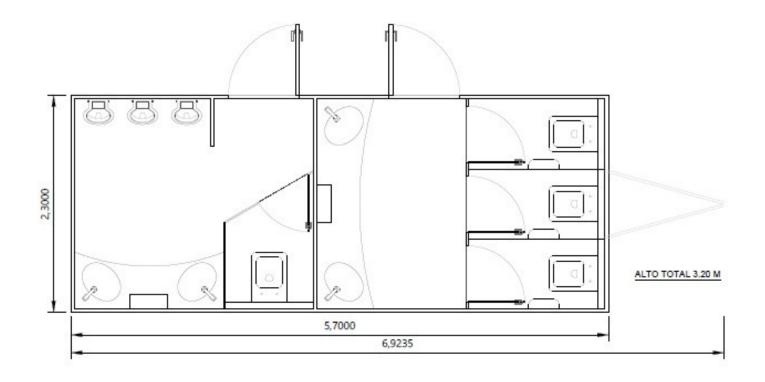

## TEXAS TOILET TRAILER

FLOOR PLAN/LAYOUT

Measurements: Trailer:  $600 \text{ cm} \log + 110 \text{ cm} \text{ wide } x 230 \text{ cm} \text{ wide (once installed, leave 1 m in front to install stairs)} x 320 \text{ cm} \text{ high.}$ 