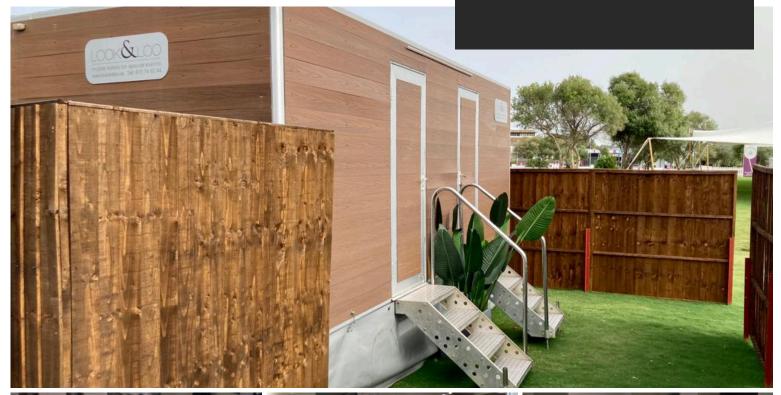

## TEXAS TOILET TRAILER

## **FEATURES**

- ·Wood-coloured exterior. Black and white lacquered interior. Porcelain sink, toilet and urinals.
- ·Air conditioning and electric hand dryer in both compartments.
- •These toilets are divided into ladies' and men's areas, conveniently indicated: Ladies' area: 3 toilets + 2 sinks. Men's area: 3 urinals + 1 toilet + 2 sinks.
- •A single-phase 16-amp power supply and a nearby water point are sufficient for the installation of the bathrooms. (supplies at the customer's expense)
- •They do not require a connection, they have water tanks on the same trailer. For long-term events, we have the same model available in a format connected to the sanitation network.

Measurements: Trailer:  $600 \text{ cm} \log + 110 \text{ cm} \text{ wide } x 230 \text{ cm} \text{ wide (once installed, leave 1 m in front to install stairs)} x 320 \text{ cm} \text{ high.}$ 