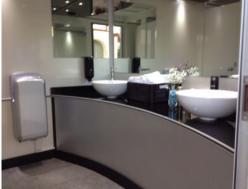

## **FEATURES**

- ·Wood-coloured exterior. Black and white lacquered interior. Porcelain sink, toilet and urinals.
- ·Air conditioning and electric hand dryer in both compartments.
- •These toilets are divided into ladies' and men's areas, conveniently indicated: Ladies' area: 3 toilets + 2 sinks. Men's area: 3 urinals + 1 toilet + 2 sinks.
- •A single-phase 16-amp power supply and a nearby water point are sufficient for the installation of the bathrooms. (supplies at the customer's expense)
- •They do not require a connection, they have water tanks on the same trailer. For long-term events, we have the same model available in a format connected to the sanitation network.