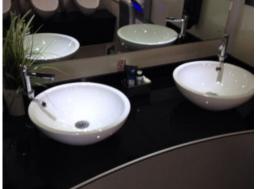

## **FEATURES**

- ·Wood-coloured exterior. Black and white lacquered interior. Porcelain sink, toilet and urinals.
- ·Air conditioning and electric hand dryer in both compartments.
- •These toilets are divided into ladies' and men's areas, conveniently indicated: Ladies' area: 3 toilets + 2 sinks. Men's area: 3 urinals + 1 toilet + 2 sinks.
- •A single-phase 16-amp power supply and a nearby water point are sufficient for the installation of the bathrooms. (supplies at the customer's expense)
- •They do not require a connection, they have water tanks on the same trailer. For long-term events, we have the same model available in a format connected to the sanitation network.