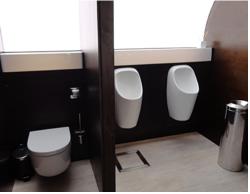

## FEATURES

- •The Premium trailer stands out for its minimalist and designer decoration.
- ·White porcelain toilets, sinks and urinals.
- ·Interior light in each compartment.
- ·Interior and exterior finishes in wenge-colored varnished wood.
- •Divided into two parts: Ladies: 3 WCs and 2 sinks. Gentlemen: 1 WC, 2 sinks and 2 urinals.
- ·Air conditioning and electric handrails in both compartments.
- •Capacity for up to 350 people in events lasting 10 hours per day.
- ·Vacuum System, only a 16 amp electrical outlet is required for its operation and some water point in the premises to fill the tank (at the customer's expense).
- •Measurements: 610 + 141 cm of the riser x 231 cm wide (once installed, 1 additional metre in front is required for the installation of stairs) x 330 cm high.