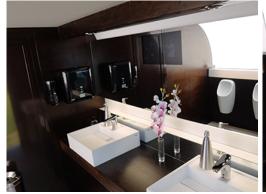

## FEATURES

- •The Premium trailer stands out for its minimalist and designer decoration.
- ·White porcelain toilets, sinks and urinals.
- ·Interior light in each compartment.
- ·Interior and exterior finishes in wenge-colored varnished wood.
- •Divided into two parts: Ladies: 3 WCs and 2 sinks. Gentlemen: 1 WC, 2 sinks and 2 urinals.
- ·Air conditioning and electric handrails in both compartments.
- •Capacity for up to 350 people in events lasting 10 hours per day.
- ·Vacuum System, only a 16 amp electrical outlet is required for its operation and some water point in the premises to fill the tank (at the customer's expense).
- •Measurements: 610 + 141 cm of the riser x 231 cm wide (once installed, 1 additional metre in front is required for the installation of stairs) x 330 cm high.