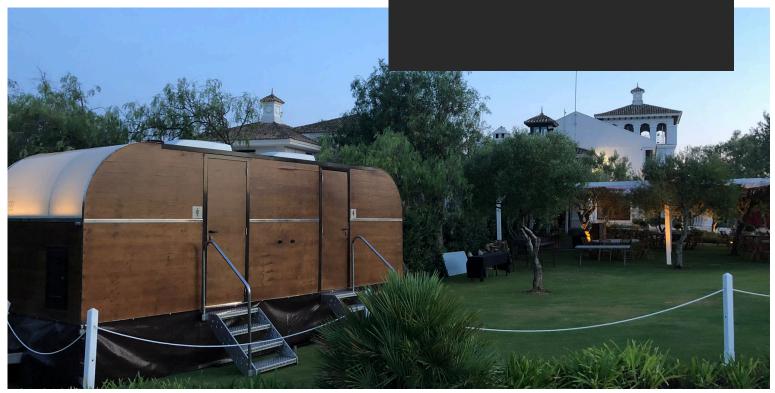

## PREMIUM TOILET TRAILER

## FEATURES

- •The Premium trailer stands out for its minimalist and designer decoration.
- ·White porcelain toilets, sinks and urinals.
- ·Interior light in each compartment.
- ·Interior and exterior finishes in wenge-colored varnished wood.
- •Divided into two parts: Ladies: 3 WCs and 2 sinks. Gentlemen: 1 WC, 2 sinks and 2 urinals.
- ·Air conditioning and electric handrails in both compartments.
- •Capacity for up to 350 people in events lasting 10 hours per day.
- ·Vacuum System, only a 16 amp electrical outlet is required for its operation and some water point in the premises to fill the tank (at the customer's expense).
- •Measurements: 610 + 141 cm of the riser x 231 cm wide (once installed, 1 additional metre in front is required for the installation of stairs) x 330 cm high.