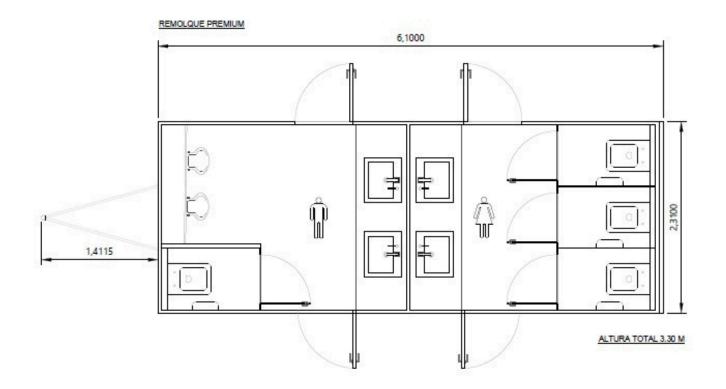

## PREMIUM TOILET TRAILER

FLOOR PLAN/LAYOUT

## FEATURES

- •The Premium trailer stands out for its minimalist and designer decoration.
- ·White porcelain toilets, sinks and urinals.
- ·Interior light in each compartment.
- ·Interior and exterior finishes in wenge-colored varnished wood.
- •Divided into two parts: Ladies: 3 WCs and 2 sinks. Gentlemen: 1 WC, 2 sinks and 2 urinals.
- ·Air conditioning and electric handrails in both compartments.
- •Capacity for up to 350 people in events lasting 10 hours per day.
- ·Vacuum System, only a 16 amp electrical outlet is required for its operation and some water point in the premises to fill the tank (at the customer's expense).
- •Measurements: 610 + 141 cm of the riser x 231 cm wide (once installed, 1 additional metre in front is required for the installation of stairs) x 330 cm high.