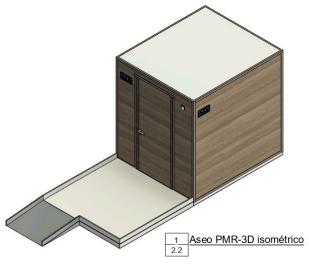

#### EXTERNAL MEASUREMENTS:

2.30 m long x 2.00 m wide x 2.28 m high + Ramp: 2.85 m long Total weight: 750 kg Wood-like exterior. White and wood interior.

OPERATION: Toilet to connect to water and drainage networ