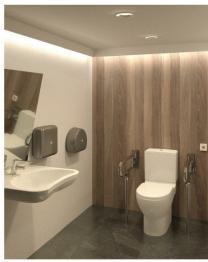

#### FEATURES

INTERIOR LAYOUT: Toilet with cistern, approved washbasin and mirror, handles and access ramp. <u>It fully complies with current regulations for this type of sanitary facilities.</u> <u>CERTIFIED BY AENOR.</u> Indoor and outdoor sound alarm system. It has a ventilation system through a skylight. Tork brand industrial toilet paper and soap dispensers. Waste bin with sensor and hangers