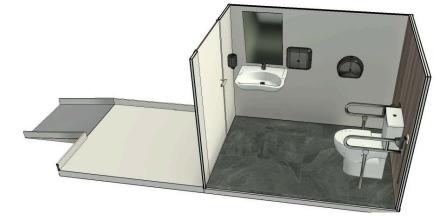

#### FEATURES

INTERIOR LAYOUT: Toilet with cistern, approved washbasin and mirror, handles and access ramp. <u>It fully complies with current regulations for this type of sanitary facilities.</u> <u>CERTIFIED BY AENOR.</u> Indoor and outdoor sound alarm system. It has a ventilation system through a skylight. Tork brand industrial toilet paper and soap dispensers. Waste bin with sensor and hangers

#### EXTERNAL MEASUREMENTS:

2.30 m long x 2.00 m wide x 2.28 m high + Ramp: 2.85 m long Total weight: 750 kg Wood-like exterior. White and wood interior.

OPERATION: Toilet to connect to water and drainage networ