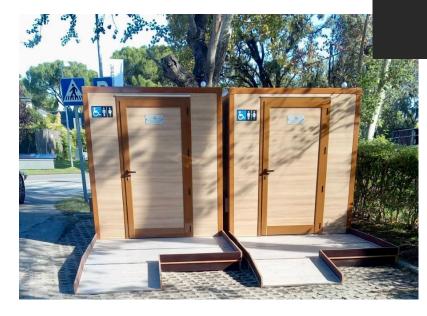

#### FEATURES

INTERIOR LAYOUT: Toilet with cistern, approved washbasin and mirror, handles and access ramp. <u>It fully complies with current regulations for this type of sanitary facilities.</u> <u>CERTIFIED BY AENOR.</u> Indoor and outdoor sound alarm system. It has a ventilation system through a skylight. Tork brand industrial toilet paper and soap dispensers. Waste bin with sensor and hangers

#### EXTERNAL MEASUREMENTS:

2.30 m long x 2.00 m wide x 2.28 m high + Ramp: 2.85 m long Total weight: 750 kg Wood-like exterior. White and wood interior.

OPERATION: Toilet to connect to water and drainage networ