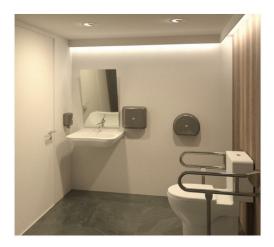

#### FEATURES

INTERIOR LAYOUT: Toilet with cistern, approved washbasin and mirror, handles and access ramp. <u>It fully complies with current regulations for this type of sanitary facilities.</u> <u>CERTIFIED BY AENOR.</u> Indoor and outdoor sound alarm system. It has a ventilation system through a skylight. Tork brand industrial toilet paper and soap dispensers. Waste bin with sensor and hangers