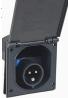

s & Loo s.l.



### mobile toilets for special events

## PMR TERRA MODULE

CONNECTION TO AENOR CERTIFIED SANITATION NETWORK

#### FEATURES

INTERIOR LAYOUT: Toilet with cistern, approved washbasin and mirror, handles and access ramp. <u>It fully complies with current regulations for this type of sanitary facilities.</u> <u>CERTIFIED BY AENOR.</u> Indoor and outdoor sound alarm system. It has a ventilation system through a skylight. Tork brand industrial toilet paper and soap dispensers. Waste bin with sensor and hangers

#### EXTERNAL MEASUREMENTS:

2.30 m long x 2.00 m wide x 2.28 m high + Ramp: 2.85 m long Total weight: 750 kg Wood-like exterior. White and wood interior.

OPERATION: Toilet to connect to water and drainage networ

POWER SUPPLY: 230v 3.5 kW consumption with CETAC input: