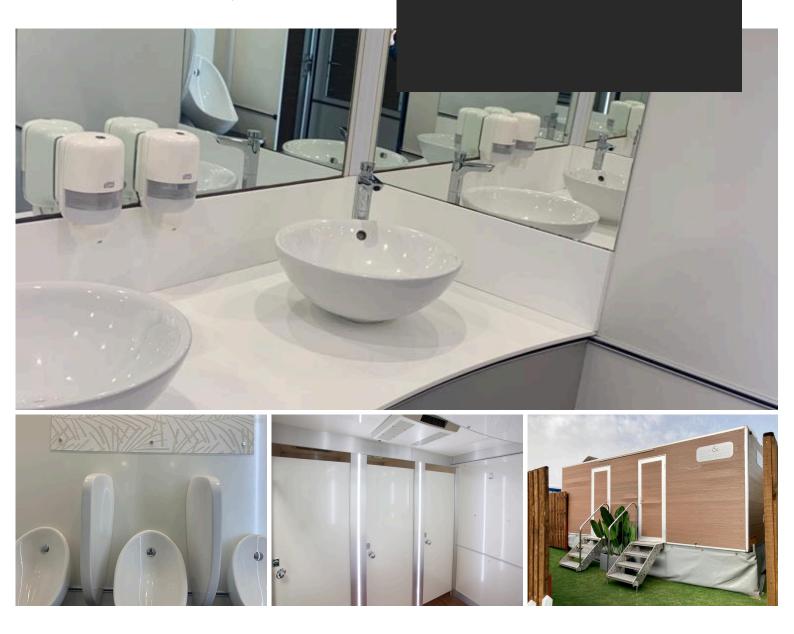

## FEATURES

•Brown exterior. GREY interior and white lacquer. Porcelain sink, toilet and urinals.

•Air conditioning in both compartments and electric hand dryer.

•These toilets are divided into ladies' and men's areas, conveniently indicated: Ladies' area: 3 toilets + 2 sinks. Men's area: 3 urinals + 1 toilet + 2 sinks.

•A single-phase 16-amp power supply and a nearby water point are sufficient for the installation of the bathrooms. (supplies at the customer's expense)

•No connection required, water tanks are available on the same trailer. Option available to connect to the sanitation network for long-term events.

Measurements: 600 cm long + 110 cm wide x 230 cm wide (once installed, leave 1 m in front to install stairs) x 320 cm high.

Brandes & Loo s.l.