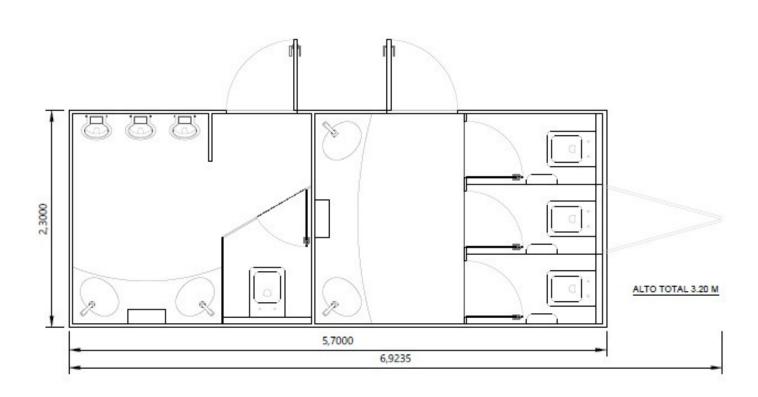

## TOILET TRAILER PARIS

FLOOR PLAN/LAYOUT

Brandes & Loo s.I.

Measurements: 600 cm long + 110 cm wide x 230 cm wide (once installed, leave 1 m in front to install stairs) x 320 cm high.

Brandes & Loo s.l.