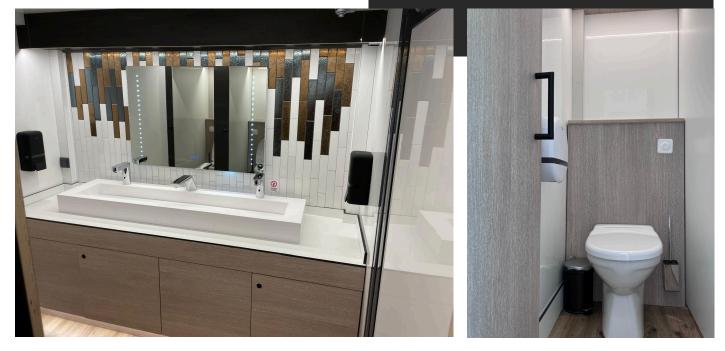

#### INTERIOR LAYOUT:

Three mixed toilets and double sink on counter with sensor tap and central mirror. Electric hand dryer in the central part.

Depending on availability, the model may have a door on the left or right.

It has air conditioning.

Industrial toilet paper and soap dispensers.

#### OPERATION:

Toilets with Vacuum System Jets operation.