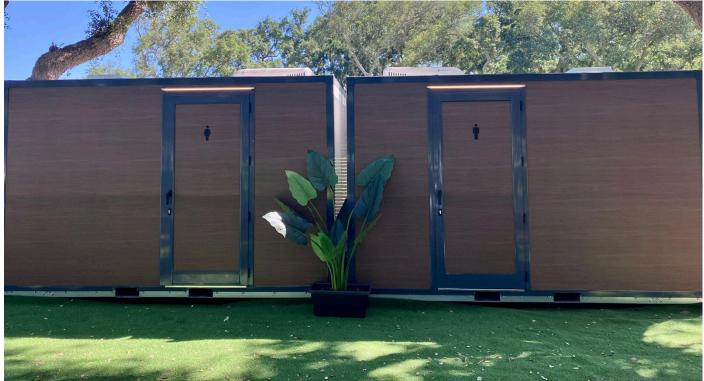

#### INTERIOR LAYOUT:

Three mixed toilets and double sink on counter with sensor tap and central mirror. Electric hand dryer in the central part.

Depending on availability, the model may have a door on the left or right.

#### EXTERNAL MEASUREMENTS:

 $3.50 \text{ m} \log x 2.30 \text{ m} \text{ wide } x 2.28 \text{ m} \text{ high} + \text{aa/cc} \text{ Total weight: 1,600 kg Wood-like exterior. White and grey wood interior.}$ 