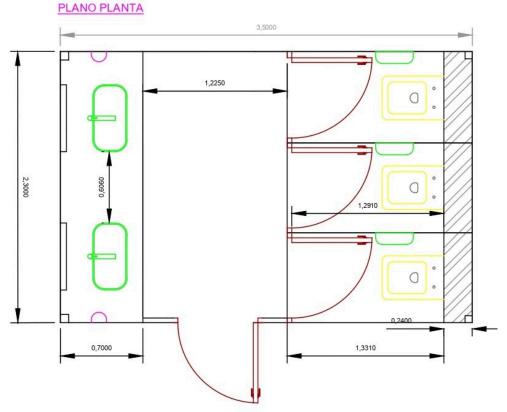

#### INTERIOR LAYOUT:

Three mixed toilets and double sink on counter with sensor tap and central mirror. Electric hand dryer in the central part.

Depending on availability, the model may have a door on the left or right.

#### EXTERNAL MEASUREMENTS:

 $3.50 \text{ m} \log x 2.30 \text{ m} \text{ wide } x 2.28 \text{ m} \text{ high} + \text{aa/cc} \text{ Total weight: 1,600 kg Wood-like exterior. White and grey wood interior.}$ 