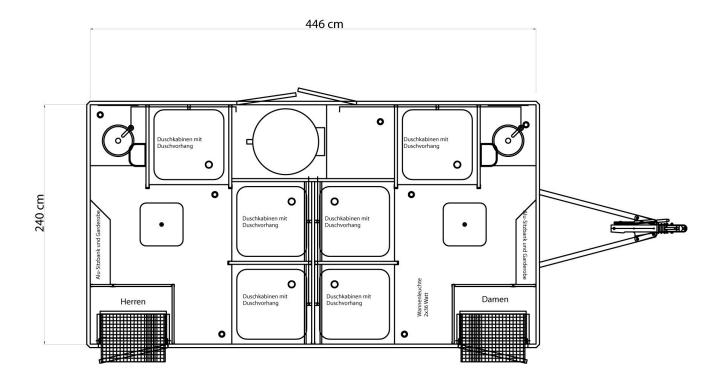

There are 6 showers in total. The compartments are divided in the centre with separate entrances.

Distribution in each compartment: 3 showers, separated by panels, stainless steel sink, clothes hanger, bench, hair dryer and heating.

Other details: 200 litre electric heater. Power consumption 380vol/32 amps.

External measurements: 4.75 m long + 1.30 m wide x 2.57 m high x 2.90 m high.

## LOOK SHOWER TRAILER

FLOOR PLAN/LAYOUT