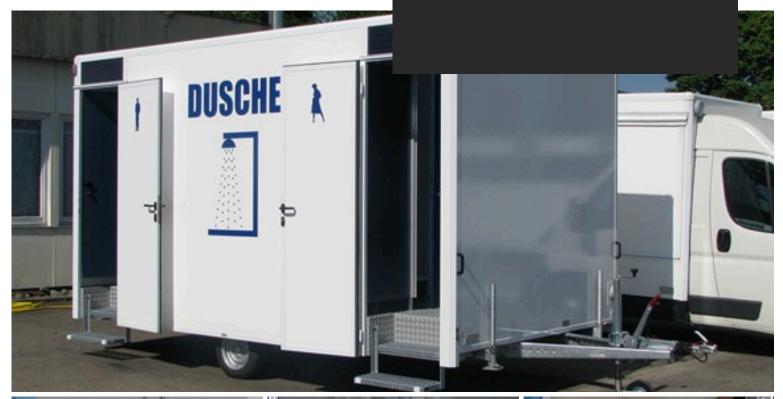

## LOOK SHOWER TRAILER

## FEATURES

The LOOK&LOO shower trailer is designed for sporting events with two compartments: one for women and one for men, equipped with all the necessary details: an area with a sink and mirror, a shower and a changing room area with a bench and hangers for storing clothes.

There are 6 showers in total. The compartments are divided in the centre with separate entrances.

Distribution in each compartment: 3 showers, separated by panels, stainless steel sink, clothes hanger, bench, hair dryer and heating.