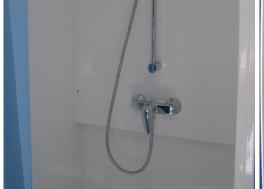

There are 6 showers in total. The compartments are divided in the centre with separate entrances.

Distribution in each compartment: 3 showers, separated by panels, stainless steel sink, clothes hanger, bench, hair dryer and heating.