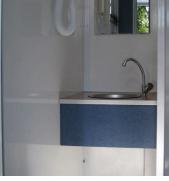

## FEATURES

The LOOK&LOO shower trailer is designed for sporting events with two compartments: one for women and one for men, equipped with all the necessary details: an area with a sink and mirror, a shower and a changing room area with a bench and hangers for storing clothes.

There are 6 showers in total. The compartments are divided in the centre with separate entrances.

Distribution in each compartment: 3 showers, separated by panels, stainless steel sink, clothes hanger, bench, hair dryer and heating.