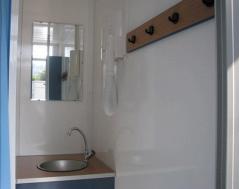

## FEATURES

The LOOK&LOO shower trailer is designed for sporting events with two compartments: one for women and one for men, equipped with all the necessary details: an area with a sink and mirror, a shower and a changing room area with a bench and hangers for storing clothes.

There are 6 showers in total. The compartments are divided in the centre with separate entrances.

Distribution in each compartment: 3 showers, separated by panels, stainless steel sink, clothes hanger, bench, hair dryer and heating.