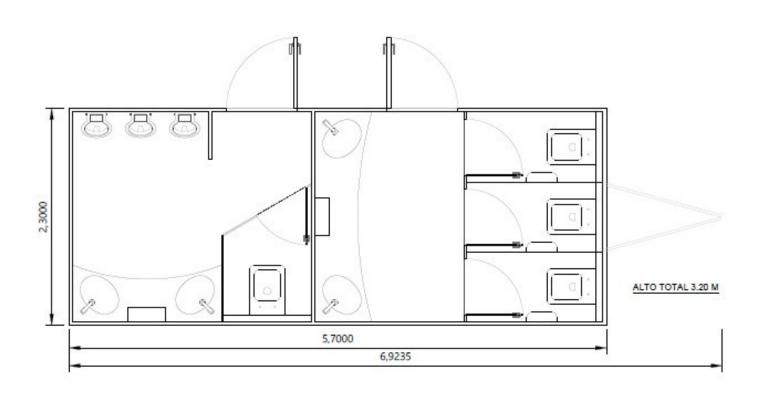

## MANHATTAN TOILET TRAILER

FLOOR PLAN/LAYOUT

Brandes & Loo s.i.

## FEATURES

•Brown exterior. GREY interior and white lacquer. Porcelain sink, toilet and urinals.

•Air conditioning in both compartments and electric hand dryer.

•These toilets are divided into ladies' and men's areas, conveniently indicated: Ladies' area: 3 toilets + 2 sinks. Men's area: 3 urinals + 1 toilet + 2 sinks.

Measurements: 600 cm long + 110 cm wide x 230 cm wide (once installed, leave 1 m in front to install stairs) x 320 cm high.

Brandes & Loo s.I.