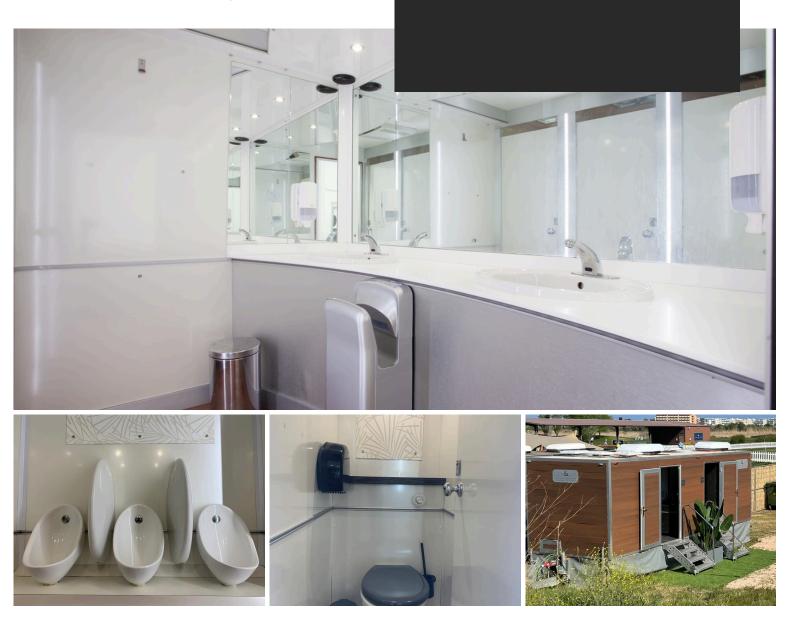

## MANHATTAN TOILET TRAILER

## FEATURES

•Brown exterior. GREY interior and white lacquer. Porcelain sink, toilet and urinals.

•Air conditioning in both compartments and electric hand dryer.

•These toilets are divided into ladies' and men's areas, conveniently indicated: Ladies' area: 3 toilets + 2 sinks. Men's area: 3 urinals + 1 toilet + 2 sinks.

•A single-phase 16-amp power supply and a nearby water point are sufficient for the installation of the bathrooms. (supplies at the customer's expense)

•No connection required, water tanks are available on the same trailer. Option available to connect to the sanitation network for long-term events.

Measurements: 600 cm long + 110 cm wide x 230 cm wide (once installed, leave 1 m in front to install stairs) x 320 cm high.

Brandes & Loo s.I.